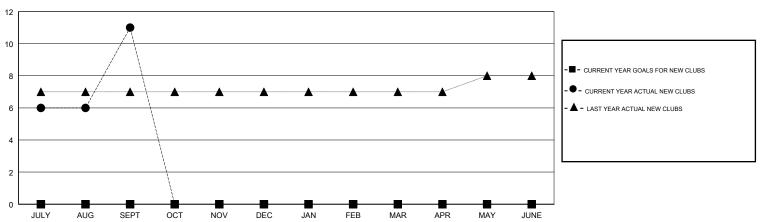

## LOCATION INDIA

**GMT CA** 

| Clubs         |               |             |               | Members               |                           |                         |                                              |
|---------------|---------------|-------------|---------------|-----------------------|---------------------------|-------------------------|----------------------------------------------|
|               | RESULTS FOR   | R 2018-2019 |               | RESULTS FOR 2018-2019 |                           |                         |                                              |
| QUARTER       | NEW CLUB GOAL | NEW CLUBS   | DROPPED CLUBS | QUARTER               | MEMBER GROWTH NET<br>GOAL | MEMBER GROWTH<br>ACTUAL | DROPPED MEMBERS ACTUAL (including transfers) |
| JULY/AUG/SEPT | 0             | 11          | 1             | JULY/AUG/SEPT         | 50                        | 283                     | 48                                           |
| OCT/NOV/DEC   | 0             | 0           | 0             | OCT/NOV/DEC           | 40                        | 0                       | 0                                            |
| JAN/FEB/MAR   | 0             | 0           | 0             | JAN/FEB/MAR           | 20                        | 0                       | 0                                            |
| APR/MAY/JUNE  | 0             | 0           | 0             | APR/MAY/JUNE          | 10                        | 0                       | 0                                            |

### GOALS AND ACTUAL NEW CLUBS CUMULATIVE