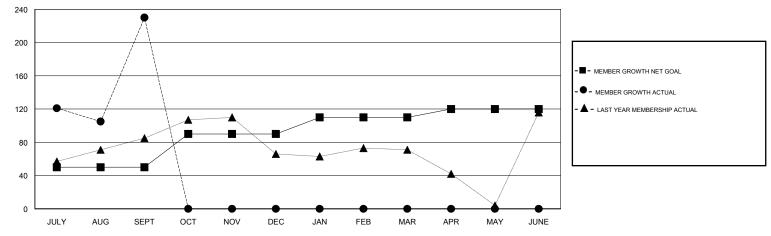

## LOCATION INDIA

**GMT CA** 

| Clubs         |               |             |               | Members               |                           |                         |                                              |
|---------------|---------------|-------------|---------------|-----------------------|---------------------------|-------------------------|----------------------------------------------|
|               | RESULTS FOR   | R 2018-2019 |               | RESULTS FOR 2018-2019 |                           |                         |                                              |
| QUARTER       | NEW CLUB GOAL | NEW CLUBS   | DROPPED CLUBS | QUARTER               | MEMBER GROWTH NET<br>GOAL | MEMBER GROWTH<br>ACTUAL | DROPPED MEMBERS ACTUAL (including transfers) |
| JULY/AUG/SEPT | 0             | 11          | 1             | JULY/AUG/SEPT         | 50                        | 283                     | 48                                           |
| OCT/NOV/DEC   | 0             | 0           | 0             | OCT/NOV/DEC           | 40                        | 0                       | 0                                            |
| JAN/FEB/MAR   | 0             | 0           | 0             | JAN/FEB/MAR           | 20                        | 0                       | 0                                            |
| APR/MAY/JUNE  | 0             | 0           | 0             | APR/MAY/JUNE          | 10                        | 0                       | 0                                            |

## GOALS AND ACTUAL MEMBERS CUMULATIVE

| DROPPED CLUBS: 1  DROPPED MEMBERS |    | 23 CLUBS OF 61 ADDED 1 OR MORE<br>NEW MEMBERS | GENDER DISTRIBUTION  MALE 1,302 (60.47%)  FEMALE 851 (39.53%)  Women Percentage Fiscal Year Goal: 0% |       |
|-----------------------------------|----|-----------------------------------------------|------------------------------------------------------------------------------------------------------|-------|
| DECEASED                          | 0  | CLICK HERE FOR CUMULATIVE                     | TOTAL FAMILY UNIT MEMBERS                                                                            | 1,386 |
| CLUB CANCELLED                    | 0  | MEMBERSHIP DATA                               | FAMILY MEMBERS PAYING HALF                                                                           | 760   |
| OTHER                             | 48 |                                               | DUES                                                                                                 |       |
| TOTAL                             | 48 |                                               |                                                                                                      |       |